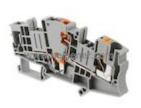

#### 3212306 Information

| Part Number  | 3212306                                                                                                                          |
|--------------|----------------------------------------------------------------------------------------------------------------------------------|
| Manufacturer | Phoenix Contact                                                                                                                  |
| Category     | Connectors, Interconnects<br>Terminal Blocks - Specialized                                                                       |
| Description  | TERM BLK PLUG 2POS 8.2MM GRAY                                                                                                    |
| Package      | -                                                                                                                                |
|              | For the pricing/inventory/lead time, please contact<br>us<br>Website: https://www.heisener.com<br>E-mail: salesdept@heisener.com |

### 3212306 Specifications

| Manufacturer Part Number              | 3212306                           |
|---------------------------------------|-----------------------------------|
| Manufacturer                          | Phoenix Contact                   |
| Category                              | Connectors, Interconnects         |
|                                       | Terminal Blocks - Specialized     |
| Package                               | -                                 |
| Series                                | CLIPLINE PTME                     |
| Туре                                  | Plug Connection                   |
| Mounting Type                         | DIN Rail                          |
| Number of Positions                   | 2                                 |
| Number of Levels                      | 1                                 |
| Terminal - Width                      | 8.2mm                             |
| Termination Style                     | Plug Receptacles, Push In, Spring |
| Current - IEC                         | -                                 |
| Voltage - IEC                         | -                                 |
| Current - UL                          | 30A                               |
| Voltage - UL                          | 300V                              |
| Wire Gauge or Range - AWG             | 8-20 AWG                          |
| Wire Gauge or Range - mm <sup>2</sup> | 0.5-10mm <sup>2</sup>             |
| Features                              | Disconnect Switch                 |
| Housing Color                         | Gray                              |
|                                       | Report errors?                    |