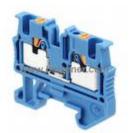

### 3248101 Information

| Part Number  | 3248101                                                                                                                          |
|--------------|----------------------------------------------------------------------------------------------------------------------------------|
| Manufacturer | Phoenix Contact                                                                                                                  |
| Category     | Connectors, Interconnects<br>Terminal Blocks - Din Rail, Channel                                                                 |
| Description  | CONN TERM BLK FEED THRU 14-26AWG                                                                                                 |
| Package      | -                                                                                                                                |
|              | For the pricing/inventory/lead time, please contact<br>us<br>Website: https://www.heisener.com<br>E-mail: salesdept@heisener.com |

## 3248101 Specifications

| Manufacturer Part Number              | 3248101                             |
|---------------------------------------|-------------------------------------|
| Manufacturer                          | Phoenix Contact                     |
| Category                              | Connectors, Interconnects           |
|                                       | Terminal Blocks - Din Rail, Channel |
| Package                               | -                                   |
| Series                                | CLIPLINE PT                         |
| Туре                                  | Feed Through                        |
| Disconnect Type                       | -                                   |
| Number of Positions                   | 2                                   |
| Number of Levels                      | 1                                   |
| Terminal - Width                      | 3.5mm                               |
| Termination Style                     | Push In, Spring                     |
| Current - IEC                         | 17.5A                               |
| Voltage - IEC                         | 500V                                |
| Current - UL                          | 15A                                 |
| Voltage - UL                          | 300V                                |
| Wire Gauge or Range - AWG             | 14-26 AWG                           |
| Wire Gauge or Range - mm <sup>2</sup> | 0.14-1.5mm <sup>2</sup>             |
| Features                              | -                                   |
| Color                                 | Blue                                |
|                                       | Report errors?                      |