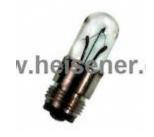

## **325 Information**

| Part Number  | 325                                                                                                                              |
|--------------|----------------------------------------------------------------------------------------------------------------------------------|
| Manufacturer | JKL Components Corp.                                                                                                             |
| Category     | Optoelectronics<br>Lamps - Incandescents, Neons                                                                                  |
| Description  | LAMP INCAND T1.25 SPEC MIDG 3V                                                                                                   |
| Package      | -                                                                                                                                |
|              | For the pricing/inventory/lead time, please contact<br>us<br>Website: https://www.heisener.com<br>E-mail: salesdept@heisener.com |

## **325 Specifications**

| Manufacturer Part Number           | 325                          |
|------------------------------------|------------------------------|
| Manufacturer                       | JKL Components Corp.         |
| Category                           | Optoelectronics              |
|                                    | Lamps - Incandescents, Neons |
| Package                            | -                            |
| Series                             | -                            |
| Туре                               | Incandescent                 |
| Color                              | Clear                        |
| Voltage Rating                     | 3V                           |
| MSCP (Mean Spherical Candle Power) | 0.25                         |
| Lens Style                         | Round with Domed Top         |
| Lens Size                          | RT-1 1/4                     |
| Lead Style                         | Special Midget Screw Base    |
|                                    | Report errors?               |