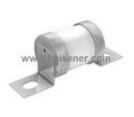

## **350FM Information**

| Part Number  | 350FM                                                                                                                            |
|--------------|----------------------------------------------------------------------------------------------------------------------------------|
| Manufacturer | Eaton                                                                                                                            |
| Category     | Circuit Protection<br>Electrical, Specialty Fuses                                                                                |
| Description  | FUSE CRTRDGE 350A 690VAC/500VDC                                                                                                  |
| Package      | Cylindrical, Blade Terminal (Bolt)                                                                                               |
|              | For the pricing/inventory/lead time, please contact<br>us<br>Website: https://www.heisener.com<br>E-mail: salesdept@heisener.com |

#### **350FM Specifications**

| Manufacturer Part Number          | 350FM                                     |      |
|-----------------------------------|-------------------------------------------|------|
| Manufacturer                      | Eaton                                     |      |
| Category                          | Circuit Protection                        |      |
|                                   | Electrical, Specialty Fuses               |      |
| Package                           | Cylindrical, Blade Terminal (Bolt)        |      |
| Series                            | FM                                        |      |
| Fuse Type                         | Cartridge                                 |      |
| Current Rating                    | 350A                                      |      |
| Voltage Rating - AC               | 690V                                      |      |
| Voltage Rating - DC               | 500V                                      |      |
| Response Time                     | -                                         |      |
| Applications                      | Electrical, Industrial                    |      |
| Features                          | -                                         |      |
| Class                             | -                                         |      |
| Approvals                         | CE, UR                                    |      |
| Operating Temperature             | -                                         |      |
| Breaking Capacity @ Rated Voltage | 200kA                                     |      |
| Mounting Type                     | Bolt Mount                                |      |
| Package / Case                    | Cylindrical, Blade Terminal (Bolt)        |      |
| Size / Dimension                  | 1.500" Dia x 1.969" L (38.10mm x 50.00mm) |      |
|                                   | Report err                                | ors? |