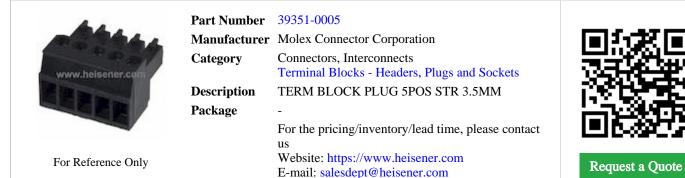

## 39351-0005

## 39351-0005 Information

## 39351-0005 Specifications

| Manufacturer Part Number              | 39351-0005                                   |
|---------------------------------------|----------------------------------------------|
| Manufacturer                          | Molex Connector Corporation                  |
| Category                              | Connectors, Interconnects                    |
|                                       | Terminal Blocks - Headers, Plugs and Sockets |
| Package                               | -                                            |
| Series                                | Eurostyle? 39351                             |
| Туре                                  | Plug, Female Sockets                         |
| Number of Positions                   | 5                                            |
| Positions Per Level                   | 5                                            |
| Number of Levels                      | 1                                            |
| Pitch                                 | 0.138" (3.50mm)                              |
| Header Orientation                    | -                                            |
| Plug Wire Entry                       | 180°                                         |
| Termination Style                     | Screw - Rising Cage Clamp                    |
| Mounting Type                         | Free Hanging (In-Line)                       |
| Current - IEC                         | -                                            |
| Voltage - IEC                         | -                                            |
| Current - UL                          | 10A                                          |
| Voltage - UL                          | 300V                                         |
| Wire Gauge or Range - AWG             | 16-24 AWG                                    |
| Wire Gauge or Range - mm <sup>2</sup> | -                                            |
| Color                                 | Black                                        |
| Operating Temperature                 | 140°C                                        |
| Contact Mating Finish                 | Tin                                          |
|                                       |                                              |