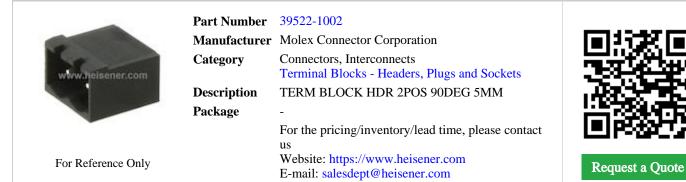

## 39522-1002

## 39522-1002 Information

## 39522-1002 Specifications

| Manufacturer Part Number              | 39522-1002                                     |
|---------------------------------------|------------------------------------------------|
| Manufacturer                          | Molex Connector Corporation                    |
| Category                              | Connectors, Interconnects                      |
|                                       | Terminal Blocks - Headers, Plugs and Sockets   |
| Package                               | -                                              |
| Series                                | Eurostyle? ESE 39522                           |
| Туре                                  | Header, Male Pins, Shrouded (4 Side)           |
| Number of Positions                   | 2                                              |
| Positions Per Level                   | 2                                              |
| Number of Levels                      | 1                                              |
| Pitch                                 | 0.197" (5.00mm)                                |
| Header Orientation                    | 90°, Right Angle                               |
| Plug Wire Entry                       | -                                              |
| Termination Style                     | Solder                                         |
| Mounting Type                         | Through Hole                                   |
| Current - IEC                         | -                                              |
| Voltage - IEC                         | -                                              |
| Current - UL                          | 15A                                            |
| Voltage - UL                          | 300V                                           |
| Wire Gauge or Range - AWG             | -                                              |
| Wire Gauge or Range - mm <sup>2</sup> | -                                              |
| Color                                 | Black                                          |
| Operating Temperature                 | $-40^{\circ}\text{C} \sim 105^{\circ}\text{C}$ |
| Contact Mating Finish                 | Tin                                            |
|                                       |                                                |