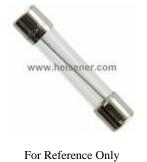

### **3SB 1-R Information**

| Part Number  | 3SB 1-R                                                                                        |
|--------------|------------------------------------------------------------------------------------------------|
| Manufacturer | Bel Fuse Inc.                                                                                  |
| Category     | Circuit Protection<br>Fuses                                                                    |
| Description  | FUSE GLASS 1A 250VAC 3AB 3AG                                                                   |
| Package      | 3AB, 3AG, 1/4" x 1-1/4"                                                                        |
|              | For the pricing/inventory/lead time, please contact<br>us<br>Website: https://www.heisener.com |
|              | E-mail: salesdept@heisener.com                                                                 |

### **3SB 1-R Specifications**

|                                   |                                          | Report errors? |
|-----------------------------------|------------------------------------------|----------------|
| Size / Dimension                  | 0.250" Dia x 1.252" L (6.35mm x 31.80mm) |                |
| Color                             | -                                        |                |
| Operating Temperature             | -55°C ~ 125°C                            |                |
| Approvals                         | CE, CSA, cULus, PSE                      |                |
| Melting I2t                       | 16.4                                     |                |
| Breaking Capacity @ Rated Voltage | 200A                                     |                |
| Mounting Type                     | Holder                                   |                |
| Package / Case                    | 3AB, 3AG, 1/4" x 1-1/4"                  |                |
| Response Time                     | Slow                                     |                |
| Voltage Rating - DC               | -                                        |                |
| Voltage Rating - AC               | 250V                                     |                |
| Current Rating                    | 1A                                       |                |
| Fuse Type                         | Cartridge, Glass                         |                |
| Series                            | 3SB                                      |                |
| Package                           | 3AB, 3AG, 1/4" x 1-1/4"                  |                |
|                                   | Fuses                                    |                |
| Category                          | Circuit Protection                       |                |
| Manufacturer                      | Bel Fuse Inc.                            |                |
| Manufacturer Part Number          | 3SB 1-R                                  |                |