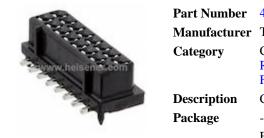

## 4-174639-6 Information

For Reference Only

| rt Number   | 4-174639-6                                                                                                                       |
|-------------|----------------------------------------------------------------------------------------------------------------------------------|
| anufacturer | TE Connectivity AMP Connectors                                                                                                   |
| ategory     | Connectors, Interconnects<br>Rectangular Connectors - Headers, Receptacles,<br>Female Sockets                                    |
| escription  | CONN RCPT 16PS DL 1.25MM STR SMD                                                                                                 |
| ickage      | -                                                                                                                                |
|             | For the pricing/inventory/lead time, please contact<br>us<br>Website: https://www.heisener.com<br>E-mail: salesdept@heisener.com |