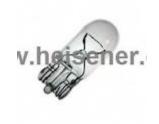

## **400 Information**

For Reference Only

| Part Number  | 400                                                                                                                              |
|--------------|----------------------------------------------------------------------------------------------------------------------------------|
| Manufacturer | JKL Components Corp.                                                                                                             |
| Category     | Optoelectronics<br>Lamps - Incandescents, Neons                                                                                  |
| Description  | LAMP INCAND T3.25 WEDGE 28V                                                                                                      |
| Package      | -                                                                                                                                |
|              | For the pricing/inventory/lead time, please contact<br>us<br>Website: https://www.heisener.com<br>E-mail: salesdept@heisener.com |

## **400 Specifications**

| Manufacturer Part Number           | 400                          |
|------------------------------------|------------------------------|
| Manufacturer                       | JKL Components Corp.         |
| Category                           | Optoelectronics              |
|                                    | Lamps - Incandescents, Neons |
| Package                            | -                            |
| Series                             | -                            |
| Туре                               | Incandescent                 |
| Color                              | Clear                        |
| Voltage Rating                     | 28V                          |
| MSCP (Mean Spherical Candle Power) | 1.6                          |
| Lens Style                         | Round with Domed Top         |
| Lens Size                          | RT-3 1/4                     |
| Lead Style                         | Wedge                        |
|                                    | Report errors?               |