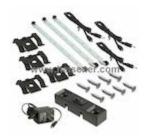

## **4828** Specifications

| Manufacturer Part Number | 4828                                                                       |                |
|--------------------------|----------------------------------------------------------------------------|----------------|
| Manufacturer             | Inspired LED, LLC                                                          |                |
| Category                 | Optoelectronics                                                            |                |
|                          | LED Lighting Kits                                                          |                |
| Package                  | -                                                                          |                |
| Series                   | PRO Series                                                                 |                |
| Туре                     | General Purpose Lighting Kit                                               |                |
| Color                    | White, Cool                                                                |                |
| CCT (K)                  | 6000K                                                                      |                |
| Voltage - Supply         | 12VDC                                                                      |                |
| Current - Supply         | 1A                                                                         |                |
| Contents                 | Cable(s), In-Line Switch(s), LED Strip(s), Mounting Hardware, Power Supply |                |
| Features                 | -                                                                          |                |
|                          |                                                                            | Report errors? |