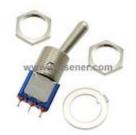

### **5639MAB Specifications**

| -                              |                        |
|--------------------------------|------------------------|
| Manufacturer Part Number       | 5639MAB                |
| Manufacturer                   | APEM Inc.              |
| Category                       | Switches               |
|                                | Toggle Switches        |
| Package                        | -                      |
| Series                         | 5000                   |
| Circuit                        | SPDT                   |
| Switch Function                | On-Off-On              |
| Current Rating                 | 6A (AC), 4A (DC)       |
| Voltage Rating - AC            | 125V                   |
| Voltage Rating - DC            | 30V                    |
| Actuator Type                  | Standard Round         |
| Actuator Length                | 17.50mm                |
| Illumination                   | Non-Illuminated        |
| Illumination Type, Color       | -                      |
| Illumination Voltage (Nominal) | -                      |
| Mounting Type                  | Panel Mount            |
| Termination Style              | Solder Lug             |
| Panel Cutout Dimensions        | Circular - 12.50mm Dia |
| Bushing Thread                 | 15/32-32               |
| Ingress Protection             | -                      |
| Features                       | Epoxy Sealed Terminals |
|                                | Report errors?         |