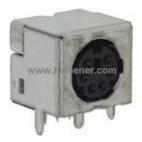

#### 5749266-1 Information

| Part Number  | 5749266-1                                                                                                                        |  |
|--------------|----------------------------------------------------------------------------------------------------------------------------------|--|
| Manufacturer | TE Connectivity AMP Connectors                                                                                                   |  |
| Category     | Connectors, Interconnects<br>Circular Connectors                                                                                 |  |
| Description  | CONN RECEPT DIN RTANG 6POS 30AU                                                                                                  |  |
| Package      | -                                                                                                                                |  |
|              | For the pricing/inventory/lead time, please contact<br>us<br>Website: https://www.heisener.com<br>E-mail: salesdept@heisener.com |  |

#### 5749266-1 Specifications

| Manufacturer Part Number 5749266-1   Manufacturer TE Connectivity AMP Connectors   Category Connectors, Interconnects   Category Circular Connectors   Package -   Series -   Connector Type Receptacle, Female Sockets   Number of Positions 6   Shell Size - Insert Mini DIN   Shell Size, MIL -   Mounting Type Solder   Fastening Type Posh-Pull   Fastening Type Push-Pull   Ingress Protection -   Shell Material, Finish Gold   Fastenrest Shelded   Voltage - Rated Shelded   Voltage - Rated Shelded                                                                                                                                                                                                                                                                                                                                                                                                                                                                                                                                                                                                                                                                                                                                                                                                                                                                                               |                          |                                |
|-------------------------------------------------------------------------------------------------------------------------------------------------------------------------------------------------------------------------------------------------------------------------------------------------------------------------------------------------------------------------------------------------------------------------------------------------------------------------------------------------------------------------------------------------------------------------------------------------------------------------------------------------------------------------------------------------------------------------------------------------------------------------------------------------------------------------------------------------------------------------------------------------------------------------------------------------------------------------------------------------------------------------------------------------------------------------------------------------------------------------------------------------------------------------------------------------------------------------------------------------------------------------------------------------------------------------------------------------------------------------------------------------------------|--------------------------|--------------------------------|
| CategoryConnectors, InterconnectsRackage-Package-Series-Connector TypeReceptacle, Female SocketsNumber of Positions6Shell Size - InsertMini DINShell Size, MIL-Mounting TypeThrough Hole, Right AngleTerminationSolderFastening TypePush-PullOrientation-Shell Material, FinishGoldContact FinishGoldFaturesSolderVoltage - RatedSivDCCurrent RatingInShell StatedSivDC                                                                                                                                                                                                                                                                                                                                                                                                                                                                                                                                                                                                                                                                                                                                                                                                                                                                                                                                                                                                                                     | Manufacturer Part Number | 5749266-1                      |
| Circular ConnectorsPackage-Series-Connector TypeReceptacle, Female SocketsNumber of Positions6Shell Size - InsertMini DINShell Size, MIL-Mounting TypeThrough Hole, Right AngleTerminationSolderFastening TypePush-PullOrientationKeyedIngress Protection-Shell Material, FinishGoldFeaturesSolderVoltage - RatedSNDCVoltage - RatedJA                                                                                                                                                                                                                                                                                                                                                                                                                                                                                                                                                                                                                                                                                                                                                                                                                                                                                                                                                                                                                                                                      | Manufacturer             | TE Connectivity AMP Connectors |
| Package.Series.Connector TypeReceptacle, Female SocketsNumber of Positions6Shell Size - InsertMini DINShell Size, MIL.Mounting TypeMore Mange MangeFareninationSolderFastening TypePush-PullOrientation.Shell Material, FinishGoldShell Material, FinishGoldFaturesGoldFaturesSideledationFortage StateSideledationFortage State                                                                                                                                                                                                                                                                                                                                                                                                                           | Category                 | Connectors, Interconnects      |
| Series-Connector TypeReceptacle. Female SocketsNumber of Positions6Shell Size - InsertMini DINShell Size, MIL-Mounting TypeThrough Hole, Right AngleTerminationSolderFastening TypePush-PullOrientationKeyedIngress Protection-Shell Material, FinishGoldFoutaresSolderPotater FasteningSolderContact FinishSolderContact FinishGoldFeaturesSieldedPotage - RatedSiverCorrent RatingInaContact FinishSiverSolder - RatedSiverSolder - RatedSiverCorrent RatingInaSolder - RatedSiverSolder - Solder - SolderSiverSolder - Solder - Solder - SolderSiverSolder - Solder - S |                          | Circular Connectors            |
| Connector TypeReceptacle, Female SocketsNumber of Positions6Shell Size - InsertMini DINShell Size, MIL-Mounting TypeThrough Hole, Right AngleTerminationSolderFastening TypePush-PullOrientation-Shell Material, FinishTermoplasticContact FinishGoldFeaturesShieledVoltage - RatedSivDCCurrent RatingIA                                                                                                                                                                                                                                                                                                                                                                                                                                                                                                                                                                                                                                                                                                                                                                                                                                                                                                                                                                                                                                                                                                    | Package                  | -                              |
| Number of Positions6Number of PositionsMini DINShell Size - Insert-Shell Size, MIL-Mounting TypeThrough Hole, Right AngleTerminationSolderFastening TypePush-PullOrientationKeyedIngress Protection-Shell Material, FinishThermoplasticContact FinishSolderFeaturesShieldedVoltage - Rated30VDCCurrent RatingIA                                                                                                                                                                                                                                                                                                                                                                                                                                                                                                                                                                                                                                                                                                                                                                                                                                                                                                                                                                                                                                                                                             | Series                   | -                              |
| Shell Size - InsertMini DINShell Size, MIL-Mounting TypeThrough Hole, Right AngleTerminationSolderFastening TypePush-PullOrientationKeyedIngress Protection-Shell Material, FinishGoldContact FinishSolderFeaturesShieldedVoltage - Rated30VDCCurrent RatingIA                                                                                                                                                                                                                                                                                                                                                                                                                                                                                                                                                                                                                                                                                                                                                                                                                                                                                                                                                                                                                                                                                                                                              | Connector Type           | Receptacle, Female Sockets     |
| Shell Size, MIL-Mounting TypeThrough Hole, Right AngleTerminationSolderFastening TypePush-PullOrientationKeyedIngress Protection-Shell Material, FinishThermoplasticContact FinishGoldFeaturesShieldedVoltage - Rated30VDCCurrent RatingIA                                                                                                                                                                                                                                                                                                                                                                                                                                                                                                                                                                                                                                                                                                                                                                                                                                                                                                                                                                                                                                                                                                                                                                  | Number of Positions      | 6                              |
| Mounting TypeThrough Hole, Right AngleTerminationSolderFastening TypePush-PullOrientationKeyedIngress Protection-Shell Material, FinishThermoplasticContact FinishGoldFeaturesShieldedVoltage - Rated30VDCCurrent RatingIA                                                                                                                                                                                                                                                                                                                                                                                                                                                                                                                                                                                                                                                                                                                                                                                                                                                                                                                                                                                                                                                                                                                                                                                  | Shell Size - Insert      | Mini DIN                       |
| TerminationSolderFastening TypePush-PullOrientationKeyedIngress Protection-Shell Material, FinishThermoplasticContact FinishGoldFeaturesShieldedVoltage - Rated30VDCCurrent Rating1A                                                                                                                                                                                                                                                                                                                                                                                                                                                                                                                                                                                                                                                                                                                                                                                                                                                                                                                                                                                                                                                                                                                                                                                                                        | Shell Size, MIL          | -                              |
| Fastening TypePush-PullOrientationKeyedIngress Protection-Shell Material, FinishThermoplasticContact FinishGoldFeaturesShieldedVoltage - Rated30VDCCurrent Rating1A                                                                                                                                                                                                                                                                                                                                                                                                                                                                                                                                                                                                                                                                                                                                                                                                                                                                                                                                                                                                                                                                                                                                                                                                                                         | Mounting Type            | Through Hole, Right Angle      |
| OrientationKeyedIngress Protection-Shell Material, FinishThermoplasticContact FinishGoldFeaturesShieldedVoltage - Rated30VDCCurrent Rating1A                                                                                                                                                                                                                                                                                                                                                                                                                                                                                                                                                                                                                                                                                                                                                                                                                                                                                                                                                                                                                                                                                                                                                                                                                                                                | Termination              | Solder                         |
| Ingress Protection-Shell Material, FinishThermoplasticContact FinishGoldFeaturesShieldedVoltage - Rated30VDCCurrent Rating1A                                                                                                                                                                                                                                                                                                                                                                                                                                                                                                                                                                                                                                                                                                                                                                                                                                                                                                                                                                                                                                                                                                                                                                                                                                                                                | Fastening Type           | Push-Pull                      |
| Shell Material, FinishThermoplasticContact FinishGoldFeaturesShieldedVoltage - Rated30VDCCurrent Rating1A                                                                                                                                                                                                                                                                                                                                                                                                                                                                                                                                                                                                                                                                                                                                                                                                                                                                                                                                                                                                                                                                                                                                                                                                                                                                                                   | Orientation              | Keyed                          |
| Contact FinishGoldFeaturesShieldedVoltage - Rated30VDCCurrent Rating1A                                                                                                                                                                                                                                                                                                                                                                                                                                                                                                                                                                                                                                                                                                                                                                                                                                                                                                                                                                                                                                                                                                                                                                                                                                                                                                                                      | Ingress Protection       | -                              |
| FeaturesShieldedVoltage - Rated30VDCCurrent Rating1A                                                                                                                                                                                                                                                                                                                                                                                                                                                                                                                                                                                                                                                                                                                                                                                                                                                                                                                                                                                                                                                                                                                                                                                                                                                                                                                                                        | Shell Material, Finish   | Thermoplastic                  |
| Voltage - Rated30VDCCurrent Rating1A                                                                                                                                                                                                                                                                                                                                                                                                                                                                                                                                                                                                                                                                                                                                                                                                                                                                                                                                                                                                                                                                                                                                                                                                                                                                                                                                                                        | Contact Finish           | Gold                           |
| Current Rating 1A                                                                                                                                                                                                                                                                                                                                                                                                                                                                                                                                                                                                                                                                                                                                                                                                                                                                                                                                                                                                                                                                                                                                                                                                                                                                                                                                                                                           | Features                 | Shielded                       |
|                                                                                                                                                                                                                                                                                                                                                                                                                                                                                                                                                                                                                                                                                                                                                                                                                                                                                                                                                                                                                                                                                                                                                                                                                                                                                                                                                                                                             | Voltage - Rated          | 30VDC                          |
| Report errors?                                                                                                                                                                                                                                                                                                                                                                                                                                                                                                                                                                                                                                                                                                                                                                                                                                                                                                                                                                                                                                                                                                                                                                                                                                                                                                                                                                                              | Current Rating           | 1A                             |
|                                                                                                                                                                                                                                                                                                                                                                                                                                                                                                                                                                                                                                                                                                                                                                                                                                                                                                                                                                                                                                                                                                                                                                                                                                                                                                                                                                                                             |                          | Report errors?                 |