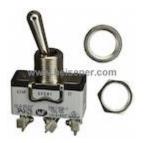

### **636H Information**

| Part Number  | 636H                                                                                                                             |
|--------------|----------------------------------------------------------------------------------------------------------------------------------|
| Manufacturer | APEM Inc.                                                                                                                        |
| Category     | Switches<br>Toggle Switches                                                                                                      |
| Description  | SWITCH TOGGLE SPDT 15A 125V                                                                                                      |
| Package      | -                                                                                                                                |
|              | For the pricing/inventory/lead time, please contact<br>us<br>Website: https://www.heisener.com<br>E-mail: salesdept@heisener.com |

### **636H Specifications**

| •                              |                        |
|--------------------------------|------------------------|
| Manufacturer Part Number       | 636H                   |
| Manufacturer                   | APEM Inc.              |
| Category                       | Switches               |
|                                | Toggle Switches        |
| Package                        | -                      |
| Series                         | 600H                   |
| Circuit                        | SPDT                   |
| Switch Function                | On-On                  |
| Current Rating                 | 15A (AC)               |
| Voltage Rating - AC            | 125V                   |
| Voltage Rating - DC            | -                      |
| Actuator Type                  | Standard Round         |
| Actuator Length                | 17.50mm                |
| Illumination                   | Non-Illuminated        |
| Illumination Type, Color       | -                      |
| Illumination Voltage (Nominal) | -                      |
| Mounting Type                  | Panel Mount            |
| Termination Style              | Screw Terminal         |
| Panel Cutout Dimensions        | Circular - 12.20mm Dia |
| Bushing Thread                 | M12 x 0.75             |
| Ingress Protection             | -                      |
| Features                       | -                      |
|                                | Report errors?         |