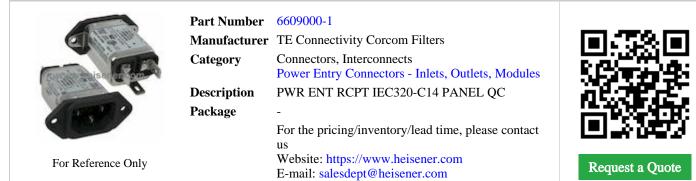

# 6609000-1

### 6609000-1 Information

## 6609000-1 Specifications

| Manufacturer Part Number     | 6609000-1                                         |
|------------------------------|---------------------------------------------------|
| Manufacturer                 | TE Connectivity Corcom Filters                    |
| Category                     | Connectors, Interconnects                         |
|                              | Power Entry Connectors - Inlets, Outlets, Modules |
| Package                      | -                                                 |
| Series                       | EEA, Corcom                                       |
| Connector Style              | IEC 320-C14                                       |
| Connector Type               | Receptacle, Male Blades                           |
| Current - IEC                | 1A                                                |
| Voltage - IEC                | 120/250VAC                                        |
| Current - UL                 | 1A                                                |
| Voltage - UL                 | 250VAC                                            |
| Filter Type                  | Filtered (EMI, RFI) - Commercial                  |
| Fuse                         | No                                                |
| Number of Positions          | 3                                                 |
| Mounting Type                | Panel Mount, Flange                               |
| Termination                  | Quick Connect - 0.250" (6.3mm)                    |
| Switch Features              | -                                                 |
| Features                     | -                                                 |
| Fuse Holder, Drawer          | -                                                 |
| Panel Cutout Dimensions      | -                                                 |
| Panel Thickness              | -                                                 |
| Material Flammability Rating | -                                                 |
| Ingress Protection           | -                                                 |