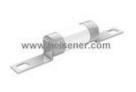

### **6H07C Information**

For Reference Only

| Part Number  | 6H07C                                                                                                                            |
|--------------|----------------------------------------------------------------------------------------------------------------------------------|
| Manufacturer | Eaton                                                                                                                            |
| Category     | Circuit Protection<br>Electrical, Specialty Fuses                                                                                |
| Description  | FUSE CARTRIDGE 6A 600VAC/250VDC                                                                                                  |
| Package      | Cylindrical, Blade Terminal (Alternating)                                                                                        |
|              | For the pricing/inventory/lead time, please contact<br>us<br>Website: https://www.heisener.com<br>E-mail: salesdept@heisener.com |

### **6H07C Specifications**

| Manufacturer Part Number          | 6H07C                                     |
|-----------------------------------|-------------------------------------------|
| Manufacturer                      | Eaton                                     |
| Category                          | Circuit Protection                        |
|                                   | Electrical, Specialty Fuses               |
| Package                           | Cylindrical, Blade Terminal (Alternating) |
| Series                            | -                                         |
| Fuse Type                         | Cartridge                                 |
| Current Rating                    | 6A                                        |
| Voltage Rating - AC               | 600V                                      |
| Voltage Rating - DC               | 250V                                      |
| Response Time                     | -                                         |
| Applications                      | Electrical, Industrial                    |
| Features                          | -                                         |
| Class                             | -                                         |
| Approvals                         | CE, CSA                                   |
| Operating Temperature             | -                                         |
| Breaking Capacity @ Rated Voltage | 200kA                                     |
| Mounting Type                     | Bolt Mount                                |
| Package / Case                    | Cylindrical, Blade Terminal (Alternating) |
| Size / Dimension                  | 0.551" Dia x 1.378" L (14.00mm x 35.00mm) |
|                                   | Report errors?                            |