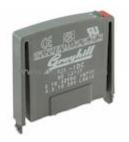

#### **70L-IDC Information**

| Part Number  | 70L-IDC                                                             |
|--------------|---------------------------------------------------------------------|
| Manufacturer | Grayhill Inc.                                                       |
| Category     | Relays<br>I/O Relay Modules - Input                                 |
| Description  | INPUT MODULE DC 18MA 5VDC                                           |
| Package      | -                                                                   |
|              | For the pricing/inventory/lead time, please contact us              |
|              | Website: https://www.heisener.com<br>E-mail: salesdept@heisener.com |

## **70L-IDC Specifications**

| Manufacturer Part Number      | 70L-IDC                   |
|-------------------------------|---------------------------|
| Manufacturer                  | Grayhill Inc.             |
| Category                      | Relays                    |
|                               | I/O Relay Modules - Input |
| Package                       | -                         |
| Series                        | 70                        |
| Туре                          | DC                        |
| Color                         | Gray                      |
| Style                         | OpenLine?                 |
| Voltage - Input               | 0 ~ 32VDC                 |
| Current - Input               | 18mA                      |
| Logic Supply Voltage (Output) | 5VDC (4.5 ~ 28 VDC)       |
| Logic Supply Current (Output) | 6mA                       |
| Turn On Time                  | 0.20ms                    |
| Turn Off Time                 | 0.40ms                    |
| Features                      | 2 Channel, Status LED(s)  |
|                               | Report errors?            |