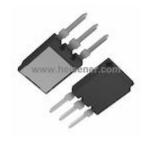

#### **70TPS16 Information**

| Part Number  | 70TPS16                                                |
|--------------|--------------------------------------------------------|
| Manufacturer | Vishay Semiconductor Diodes Division                   |
| Category     | Discrete Semiconductor Products<br>Thyristors - SCRs   |
| Description  | SCR PH CONTR 1600V 70A SUPER-247                       |
| Package      | TO-274AA                                               |
|              | For the pricing/inventory/lead time, please contact us |
|              | Website: https://www.heisener.com                      |
|              | E-mail: salesdept@heisener.com                         |

## **70TPS16 Specifications**

| Manufacturer Part Number                 | 70TPS16                              |
|------------------------------------------|--------------------------------------|
| Manufacturer                             | Vishay Semiconductor Diodes Division |
| Category                                 | Discrete Semiconductor Products      |
|                                          | Thyristors - SCRs                    |
| Package                                  | TO-274AA                             |
| Series                                   | -                                    |
| Voltage - Off State                      | 1600V                                |
| Voltage - Gate Trigger (Vgt) (Max)       | 1.5V                                 |
| Current - Gate Trigger (Igt) (Max)       | 100mA                                |
| Voltage - On State (Vtm) (Max)           | 1.4V                                 |
| Current - On State (It (AV)) (Max)       | 70A                                  |
| Current - On State (It (RMS)) (Max)      | 75A                                  |
| Current - Hold (Ih) (Max)                | 200mA                                |
| Current - Off State (Max)                | 1mA                                  |
| Current - Non Rep. Surge 50, 60Hz (Itsm) | 1400A @ 50Hz                         |
| SCR Type                                 | Standard Recovery                    |
| Operating Temperature                    | $-40^{\circ}C \sim 125^{\circ}C$     |
| Mounting Type                            | Through Hole                         |
| Package / Case                           | TO-274AA                             |
| Supplier Device Package                  | SUPER-247 (TO-274AA)                 |
|                                          | Report errors?                       |