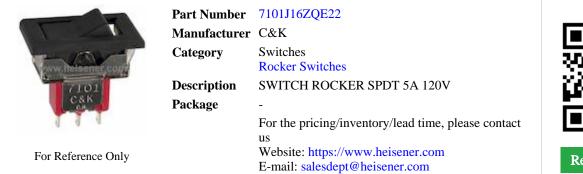

# 7101J16ZQE22

### 7101J16ZQE22 Information

**Request a Quote** 

For Reference Only

## 7101J16ZQE22 Specifications

| Manufacturer Part Number       | 7101J16ZQE22                    |                |
|--------------------------------|---------------------------------|----------------|
| Manufacturer                   | C&K                             |                |
| Category                       | Switches                        |                |
|                                | Rocker Switches                 |                |
| Package                        | -                               |                |
| Series                         | 7000                            |                |
| Circuit                        | SPDT                            |                |
| Switch Function                | On-On                           |                |
| Current Rating                 | 5A (AC/DC)                      |                |
| Voltage Rating - AC            | 120V                            |                |
| Voltage Rating - DC            | 28V                             |                |
| Actuator Type                  | Concave (Standard V)            |                |
| Color - Actuator/Cap           | Black                           |                |
| Actuator Marking               | No Marking                      |                |
| Illumination Type, Color       | -                               |                |
| Illumination Voltage (Nominal) | -                               |                |
| Mounting Type                  | Panel Mount, Snap-In            |                |
| Termination Style              | Solder Lug                      |                |
| Ingress Protection             | -                               |                |
| Features                       | Epoxy Sealed Terminals          |                |
| Panel Cutout Dimensions        | Rectangular - 20.32mm x 12.70mm |                |
|                                |                                 | Report errors? |