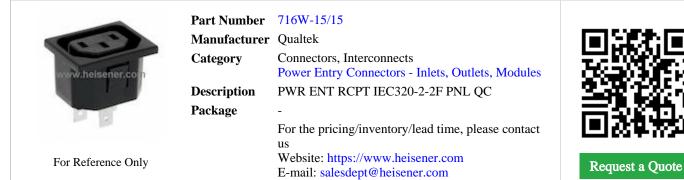

# 716W-15/15

## 716W-15/15 Specifications

| Manufacturer Part Number     | 716W-15/15                                        |
|------------------------------|---------------------------------------------------|
| Manufacturer                 | Qualtek                                           |
| Category                     | Connectors, Interconnects                         |
|                              | Power Entry Connectors - Inlets, Outlets, Modules |
| Package                      | -                                                 |
| Series                       | 716W                                              |
| Connector Style              | IEC 320-2-2/F (C14 Variant)                       |
| Connector Type               | Receptacle, Female Sockets                        |
| Current - IEC                | 10A                                               |
| Voltage - IEC                | 250VAC                                            |
| Current - UL                 | 15A                                               |
| Voltage - UL                 | 250VAC                                            |
| Filter Type                  | Unfiltered - Commercial                           |
| Fuse                         | No                                                |
| Number of Positions          | 3                                                 |
| Mounting Type                | Panel Mount, Snap-In                              |
| Termination                  | Quick Connect - 0.250" (6.3mm)                    |
| Switch Features              | -                                                 |
| Features                     | -                                                 |
| Fuse Holder, Drawer          | -                                                 |
| Panel Cutout Dimensions      | Rectangular - 32.60mm x 25.30mm                   |
| Panel Thickness              | 0.059" (1.50mm)                                   |
| Material Flammability Rating | -                                                 |
| Ingress Protection           | -                                                 |