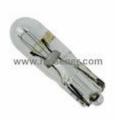

## **85- Information**

For Reference Only

| Part Number  | 85-                                                                                                                              |
|--------------|----------------------------------------------------------------------------------------------------------------------------------|
| Manufacturer | Visual Communications Company - VCC                                                                                              |
| Category     | Optoelectronics<br>Lamps - Incandescents, Neons                                                                                  |
| Description  | LAMP INCAND T1.75 WEDGE 28V                                                                                                      |
| Package      | -                                                                                                                                |
|              | For the pricing/inventory/lead time, please contact<br>us<br>Website: https://www.heisener.com<br>E-mail: salesdept@heisener.com |

## **85- Specifications**

| Manufacturer Part Number           | 85-                                 |
|------------------------------------|-------------------------------------|
| Manufacturer                       | Visual Communications Company - VCC |
| Category                           | Optoelectronics                     |
|                                    | Lamps - Incandescents, Neons        |
| Package                            | -                                   |
| Series                             | -                                   |
| Туре                               | Incandescent                        |
| Color                              | Clear                               |
| Voltage Rating                     | 28V                                 |
| MSCP (Mean Spherical Candle Power) | 0.3                                 |
| Lens Style                         | Round with Domed Top                |
| Lens Size                          | RT-1 3/4                            |
| Lead Style                         | Wedge                               |
|                                    | Report errors?                      |