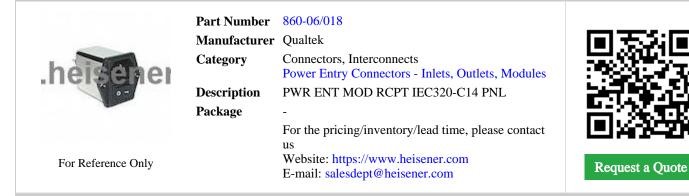

# 860-06/018

## 860-06/018 Specifications

| -                            |                                                   |
|------------------------------|---------------------------------------------------|
| Manufacturer Part Number     | 860-06/018                                        |
| Manufacturer                 | Qualtek                                           |
| Category                     | Connectors, Interconnects                         |
|                              | Power Entry Connectors - Inlets, Outlets, Modules |
| Package                      | -                                                 |
| Series                       | 860                                               |
| Connector Style              | IEC 320-C14                                       |
| Connector Type               | Receptacle, Male Blades - Module                  |
| Current - IEC                | 6A                                                |
| Voltage - IEC                | 115/250VAC                                        |
| Current - UL                 | -                                                 |
| Voltage - UL                 | -                                                 |
| Filter Type                  | Filtered (EMI, RFI) - Commercial                  |
| Fuse                         | No                                                |
| Number of Positions          | 3                                                 |
| Mounting Type                | Panel Mount, Flange                               |
| Termination                  | Quick Connect                                     |
| Switch Features              | Switch On-Off                                     |
| Features                     | -                                                 |
| Fuse Holder, Drawer          | -                                                 |
| Panel Cutout Dimensions      | Rectangular - 28.50mm x 39.00mm                   |
| Panel Thickness              | -                                                 |
| Material Flammability Rating | -                                                 |
| Ingress Protection           | -                                                 |
|                              |                                                   |