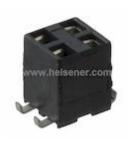

## 969973-2 Information

For Reference Only

| Part Number  | 969973-2                                                                                                                         |  |  |  |
|--------------|----------------------------------------------------------------------------------------------------------------------------------|--|--|--|
| Manufacturer | TE Connectivity AMP Connectors                                                                                                   |  |  |  |
| Category     | Connectors, Interconnects<br>Rectangular Connectors - Headers, Receptacles,<br>Female Sockets                                    |  |  |  |
| Description  | CONN RCPT DUAL ENTRY 4POS .100"                                                                                                  |  |  |  |
| Package      | -                                                                                                                                |  |  |  |
|              | For the pricing/inventory/lead time, please contact<br>us<br>Website: https://www.heisener.com<br>E-mail: salesdept@heisener.com |  |  |  |

## 969973-2 Specifications

| Manufacturer Part Number          | 969973-2                                                      |  |  |
|-----------------------------------|---------------------------------------------------------------|--|--|
| Manufacturer                      | TE Connectivity AMP Connectors                                |  |  |
| Category                          | Connectors, Interconnects                                     |  |  |
|                                   | Rectangular Connectors - Headers, Receptacles, Female Sockets |  |  |
| Package                           | -                                                             |  |  |
| Series                            | AMPMODU HV-100                                                |  |  |
| Connector Type                    | Receptacle, Bottom or Top Entry                               |  |  |
| Contact Type                      | Female Socket                                                 |  |  |
| Style                             | Board to Board                                                |  |  |
| Number of Positions               | 4                                                             |  |  |
| Number of Positions Loaded        | All                                                           |  |  |
| Pitch - Mating                    | 0.100" (2.54mm)                                               |  |  |
| Number of Rows                    | 2                                                             |  |  |
| Row Spacing - Mating              | 0.100" (2.54mm)                                               |  |  |
| Mounting Type                     | Surface Mount                                                 |  |  |
| Termination                       | Solder                                                        |  |  |
| Fastening Type                    | Push-Pull                                                     |  |  |
| Contact Finish - Mating           | Gold                                                          |  |  |
| Contact Finish Thickness - Mating | 31.5µin (0.80µm)                                              |  |  |
| Insulation Color                  | Black                                                         |  |  |
| Insulation Height                 | 0.244" (6.20mm)                                               |  |  |
| Contact Length - Post             | -                                                             |  |  |
| Operating Temperature             | -                                                             |  |  |
| Material Flammability Rating      | -                                                             |  |  |
|                                   |                                                               |  |  |