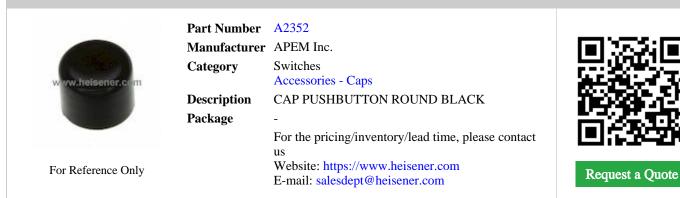

## A2352 Information

## **A2352 Specifications**

| Manufacturer Part Number      | A2352                 |
|-------------------------------|-----------------------|
| Manufacturer                  | APEM Inc.             |
| Category                      | Switches              |
|                               | Accessories - Caps    |
| Package                       | -                     |
| Series                        | -                     |
| Switch Type                   | Pushbutton            |
| Shape                         | Round                 |
| Color                         | Black                 |
| Illumination                  | Non-Illuminated       |
| For Use With/Related Products | 300/400 Series        |
| Mounting Type                 | Slip On               |
| Size                          | 6.35mm Dia x 4.75mm H |
|                               | Report errors         |