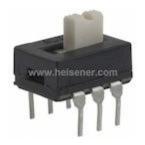

#### **ASE22 Information**

| Part Number  | ASE22                                                                                          |
|--------------|------------------------------------------------------------------------------------------------|
| Manufacturer | TE Connectivity ALCOSWITCH Switches                                                            |
| Category     | Switches<br>Slide Switches                                                                     |
| Description  | SWITCH SLIDE DPDT 300MA 115V                                                                   |
| Package      | -                                                                                              |
|              | For the pricing/inventory/lead time, please contact<br>us<br>Website: https://www.heisener.com |
|              | E-mail: salesdept@heisener.com                                                                 |

### **ASE22 Specifications**

| Manufacturer Part Number | ASE22                               |
|--------------------------|-------------------------------------|
| Manufacturer             | TE Connectivity ALCOSWITCH Switches |
| Category                 | Switches                            |
|                          | Slide Switches                      |
| Package                  | -                                   |
| Series                   | ASE                                 |
| Circuit                  | DPDT                                |
| Contact Timing           | Shorting (MBB)                      |
| Switch Function          | On-On                               |
| Current Rating           | 300mA (AC)                          |
| Voltage Rating - AC      | 115V                                |
| Voltage Rating - DC      | -                                   |
| Actuator Type            | Standard                            |
| Actuator Length          | 2.79mm                              |
| Contact Material         | Copper Alloy                        |
| Contact Finish           | Silver                              |
| Mounting Type            | Through Hole                        |
| Termination Style        | PC Pin                              |
| Features                 | -                                   |
|                          | Report errors?                      |