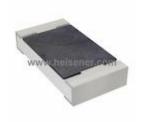

### AT1206DRD072K32L Information

| Part Number  | AT1206DRD072K32L                                                                                                                 |
|--------------|----------------------------------------------------------------------------------------------------------------------------------|
| Manufacturer | Yageo                                                                                                                            |
| Category     | Resistors<br>Chip Resistor - Surface Mount                                                                                       |
| Description  | RES SMD 2.32K OHM 0.5% 1/4W 1206                                                                                                 |
| Package      | 1206 (3216 Metric)                                                                                                               |
|              | For the pricing/inventory/lead time, please contact<br>us<br>Website: https://www.heisener.com<br>E-mail: salesdept@heisener.com |

## AT1206DRD072K32L Specifications

| Manufacturer Part Number | AT1206DRD072K32L                                     |                |
|--------------------------|------------------------------------------------------|----------------|
|                          |                                                      |                |
| Manufacturer             | Yageo                                                |                |
| Category                 | Resistors                                            |                |
|                          | Chip Resistor - Surface Mount                        |                |
| Package                  | 1206 (3216 Metric)                                   |                |
| Series                   | AT                                                   |                |
| Resistance               | 2.32 kOhms                                           |                |
| Tolerance                | $\pm 0.5\%$                                          |                |
| Power (Watts)            | 0.25W, 1/4W                                          |                |
| Composition              | Thin Film                                            |                |
| Features                 | Anti-Sulfur, Automotive AEC-Q200, Moisture Resistant |                |
| Temperature Coefficient  | ±25ppm/°C                                            |                |
| Operating Temperature    | -55°C ~ 155°C                                        |                |
| Package / Case           | 1206 (3216 Metric)                                   |                |
| Supplier Device Package  | 1206                                                 |                |
| Size / Dimension         | 0.122" L x 0.063" W (3.10mm x 1.60mm)                |                |
| Height - Seated (Max)    | 0.026" (0.65mm)                                      |                |
| Number of Terminations   | 2                                                    |                |
| Failure Rate             | -                                                    |                |
|                          |                                                      | Report errors? |