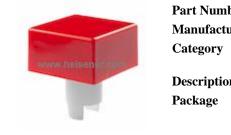

### **AT419C Information**

| ımber   | AT419C                                              |
|---------|-----------------------------------------------------|
| acturer | NKK Switches                                        |
| ry      | Switches<br>Accessories - Caps                      |
| otion   | CAP PUSHBUTTON SQUARE RED                           |
| e       | -                                                   |
|         | For the pricing/inventory/lead time, please contact |
|         | us                                                  |
|         | Website: https://www.heisener.com                   |
|         | E-mail: salesdept@heisener.com                      |

## **AT419C Specifications**

| Manufacturer Part Number      | AT419C                            |                |
|-------------------------------|-----------------------------------|----------------|
| Manufacturer                  | NKK Switches                      |                |
| Category                      | Switches                          |                |
|                               | Accessories - Caps                |                |
| Package                       | -                                 |                |
| Series                        | DLB                               |                |
| Switch Type                   | Pushbutton                        |                |
| Shape                         | Square                            |                |
| Color                         | Red                               |                |
| Illumination                  | Non-Illuminated                   |                |
| For Use With/Related Products | DLB Series                        |                |
| Mounting Type                 | Snap Fit                          |                |
| Size                          | 19.00mm L x 19.00mm W x 10.00mm H |                |
|                               |                                   | Report errors? |