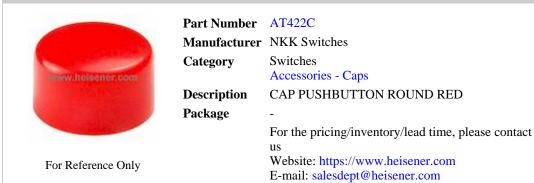

# AT422C

## **AT422C Specifications**

| Manufacturer Part Number      | AT422C                 |
|-------------------------------|------------------------|
| Manufacturer                  | NKK Switches           |
| Category                      | Switches               |
|                               | Accessories - Caps     |
| Package                       | -                      |
| Series                        | SB40                   |
| Switch Type                   | Pushbutton             |
| Shape                         | Round                  |
| Color                         | Red                    |
| Illumination                  | Non-Illuminated        |
| For Use With/Related Products | SB40 Series            |
| Mounting Type                 | Slip On                |
| Size                          | 10.00mm Dia x 6.00mm H |
|                               | Report errors?         |