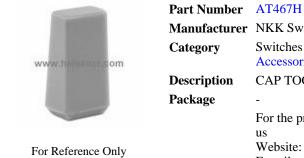

### **AT467H Information**

 Manufacturer
 NKK Switches

 Category
 Switches Accessories - Caps

 Description
 CAP TOGGLE PADDLE GRAY

 Package

 For the pricing/inventory/lead time, please contact us Website: https://www.heisener.com E-mail: salesdept@heisener.com

## **AT467H Specifications**

| Manufacturer Part Number      | AT467H                         |
|-------------------------------|--------------------------------|
| Manufacturer                  | NKK Switches                   |
| Category                      | Switches                       |
|                               | Accessories - Caps             |
| Package                       | -                              |
| Series                        | -                              |
| Switch Type                   | Toggle                         |
| Shape                         | Paddle                         |
| Color                         | Gray                           |
| Illumination                  | Non-Illuminated                |
| For Use With/Related Products | A, B and M Series              |
| Mounting Type                 | Snap Fit                       |
| Size                          | 5.00mm L x 2.40mm W x 9.40mm H |
|                               | Report errors?                 |