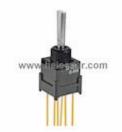

# **B28EW**

### **B28EW Information**

| Part Number  | B28EW                                                                                                                            |
|--------------|----------------------------------------------------------------------------------------------------------------------------------|
| Manufacturer | NKK Switches                                                                                                                     |
| Category     | Switches<br>Toggle Switches                                                                                                      |
| Description  | SWITCH TOGGLE DPDT 0.4VA 28V                                                                                                     |
| Package      | -                                                                                                                                |
|              | For the pricing/inventory/lead time, please contact<br>us<br>Website: https://www.heisener.com<br>E-mail: salesdept@heisener.com |

### **B28EW Specifications**

| -                              |                        |
|--------------------------------|------------------------|
| Manufacturer Part Number       | B28EW                  |
| Manufacturer                   | NKK Switches           |
| Category                       | Switches               |
|                                | Toggle Switches        |
| Package                        | -                      |
| Series                         | В                      |
| Circuit                        | DPDT                   |
| Switch Function                | Mom-Off-Mom            |
| Current Rating                 | 0.4VA (AC/DC)          |
| Voltage Rating - AC            | 28V                    |
| Voltage Rating - DC            | 28V                    |
| Actuator Type                  | Flatted                |
| Actuator Length                | 10.00mm                |
| Illumination                   | Non-Illuminated        |
| Illumination Type, Color       | -                      |
| Illumination Voltage (Nominal) | -                      |
| Mounting Type                  | Through Hole           |
| Termination Style              | Wire Wrap              |
| Panel Cutout Dimensions        | -                      |
| Bushing Thread                 | Unthreaded             |
| Ingress Protection             | -                      |
| Features                       | Epoxy Sealed Terminals |
|                                | Report errors?         |