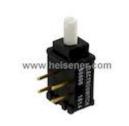

#### **B8600 Information**

| Part Number  | B8600                                               |
|--------------|-----------------------------------------------------|
| Manufacturer | Electroswitch                                       |
| Category     | Switches<br>Pushbutton Switches                     |
| Description  | SWITCH PUSH DPDT 0.5A 28V                           |
| Package      | -                                                   |
|              | For the pricing/inventory/lead time, please contact |
|              | us                                                  |
|              | Website: https://www.heisener.com                   |
|              | E-mail: salesdept@heisener.com                      |

### **B8600 Specifications**

| Manufacturer Part Number       | B8600                     |
|--------------------------------|---------------------------|
| Manufacturer                   | Electroswitch             |
| Category                       | Switches                  |
|                                | Pushbutton Switches       |
| Package                        | _                         |
| Series                         | B8000                     |
| Туре                           | Standard                  |
| Circuit                        | DPDT                      |
| Switch Function                | On-Mom                    |
| Current Rating                 | 500mA (DC)                |
| Voltage Rating - AC            | _                         |
| Voltage Rating - DC            | 28V                       |
| Actuator Type                  | Plunger for Cap           |
| Color - Actuator/Cap           | -                         |
| Illumination Type, Color       | _                         |
| Illumination Voltage (Nominal) | -                         |
| Mounting Type                  | Through Hole, Right Angle |
| Termination Style              | PC Pin                    |
| Ingress Protection             | _                         |
| Features                       | -                         |
| Panel Cutout Dimensions        | -                         |
|                                | Report error              |