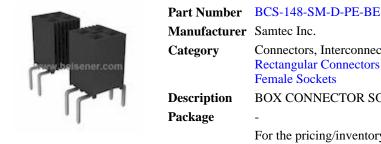

#### **BCS-148-SM-D-PE-BE Information**

For Reference Only

| DCD-1+0-DIVI-D-1 L-DL                                                                                                            |
|----------------------------------------------------------------------------------------------------------------------------------|
| Samtec Inc.                                                                                                                      |
| Connectors, Interconnects<br>Rectangular Connectors - Headers, Receptacles,<br>Female Sockets                                    |
| BOX CONNECTOR SOCKET STRIP                                                                                                       |
| -                                                                                                                                |
| For the pricing/inventory/lead time, please contact<br>us<br>Website: https://www.heisener.com<br>E-mail: salesdept@heisener.com |
|                                                                                                                                  |

### **BCS-148-SM-D-PE-BE Specifications**

| Manufacturer Part Number          | BCS-148-SM-D-PE-BE                                            |
|-----------------------------------|---------------------------------------------------------------|
| Manufacturer                      | Samtec Inc.                                                   |
| Category                          | Connectors, Interconnects                                     |
|                                   | Rectangular Connectors - Headers, Receptacles, Female Sockets |
| Package                           | -                                                             |
| Series                            | Tiger Claw? BCS                                               |
| Connector Type                    | Receptacle, Pass Through                                      |
| Contact Type                      | Female Socket                                                 |
| Style                             | Board to Board                                                |
| Number of Positions               | 96                                                            |
| Number of Positions Loaded        | All                                                           |
| Pitch - Mating                    | 0.100" (2.54mm)                                               |
| Number of Rows                    | 2                                                             |
| Row Spacing - Mating              | 0.100" (2.54mm)                                               |
| Mounting Type                     | Through Hole                                                  |
| Termination                       | Solder                                                        |
| Fastening Type                    | Push-Pull                                                     |
| Contact Finish - Mating           | Gold                                                          |
| Contact Finish Thickness - Mating | 30µin (0.76µm)                                                |
| Insulation Color                  | Black                                                         |
| Insulation Height                 | 0.290" (7.37mm)                                               |
| Contact Length - Post             | 0.128" (3.25mm)                                               |
| Operating Temperature             | -55°C ~ 125°C                                                 |
| Material Flammability Rating      | UL94 V-0                                                      |