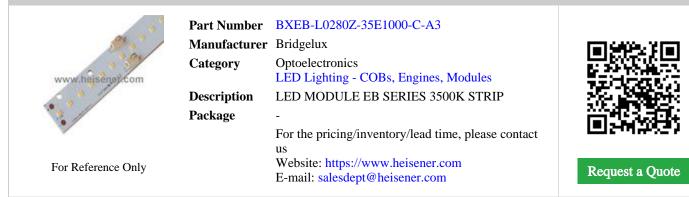

## BXEB-L0280Z-35E1000-C-A3

#### BXEB-L0280Z-35E1000-C-A3 Information

#### BXEB-L0280Z-35E1000-C-A3 Specifications

| Manufacturer Part Number          | BXEB-L0280Z-35E1000-C-A3              |
|-----------------------------------|---------------------------------------|
| Manufacturer                      | Bridgelux                             |
| Category                          | Optoelectronics                       |
|                                   | LED Lighting - COBs, Engines, Modules |
| Package                           | -                                     |
| Series                            | EB Series?                            |
| Туре                              | LED Module                            |
| Color                             | White, Warm                           |
| CCT (K)                           | 3500K 3-Step MacAdam Ellipse          |
| Wavelength                        | -                                     |
| Configuration                     | Linear Light Strip                    |
| Flux @ Current/Temperature - Test | 1205 lm (Typ)                         |
| Current - Test                    | 350mA                                 |
| Temperature - Test                | 50°C                                  |
| Voltage - Forward (Vf) (Typ)      | 22.1V                                 |
| Lumens/Watt @ Current - Test      | 156 lm/W                              |
| Current - Max                     | 700mA                                 |
| CRI (Color Rendering Index)       | 80                                    |
| Viewing Angle                     | -                                     |
| Features                          | -                                     |
| Size / Dimension                  | 280.00mm L x 24.00mm W                |
| Height                            | 6.1mm                                 |
| Light Emitting Surface (LES)      | -                                     |
| Lens Type                         | Flat                                  |
|                                   |                                       |