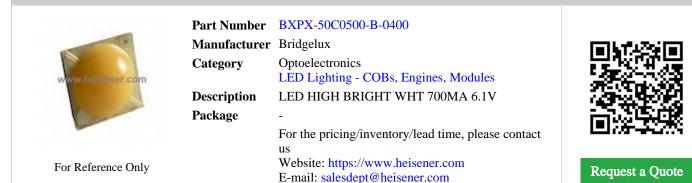

## BXPX-50C0500-B-0400

#### BXPX-50C0500-B-0400 Specifications

| Manufacturer Part Number          | BXPX-50C0500-B-0400                   |
|-----------------------------------|---------------------------------------|
| Manufacturer                      | Bridgelux                             |
| Category                          | Optoelectronics                       |
|                                   | LED Lighting - COBs, Engines, Modules |
| Package                           | -                                     |
| Series                            | SM4                                   |
| Туре                              | Chip On Board (COB)                   |
| Color                             | White, Cool                           |
| CCT (K)                           | 5000K                                 |
| Wavelength                        | -                                     |
| Configuration                     | Square                                |
| Flux @ Current/Temperature - Test | -                                     |
| Current - Test                    | 700mA                                 |
| Temperature - Test                | -                                     |
| Voltage - Forward (Vf) (Typ)      | -                                     |
| Lumens/Watt @ Current - Test      | -                                     |
| Current - Max                     | 1A                                    |
| CRI (Color Rendering Index)       | -                                     |
| Viewing Angle                     | -                                     |
| Features                          | -                                     |
| Size / Dimension                  | -                                     |
| Height                            | -                                     |
| Light Emitting Surface (LES)      | -                                     |
| Lens Type                         | Domed                                 |
|                                   |                                       |