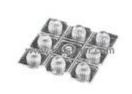

### C15183\_STRADELLA-8-HB-S Information

| Part Number  | C15183_STRADELLA-8-HB-S                                                                                                          |
|--------------|----------------------------------------------------------------------------------------------------------------------------------|
| Manufacturer | Ledil                                                                                                                            |
| Category     | Optoelectronics<br>Optics - Lenses                                                                                               |
| Description  | LENS ARRAY SQ 8 POS 49.5+49.5MM                                                                                                  |
| Package      | -                                                                                                                                |
|              | For the pricing/inventory/lead time, please contact<br>us<br>Website: https://www.heisener.com<br>E-mail: salesdept@heisener.com |

# C15183\_STRADELLA-8-HB-S Specifications

| Manufacturer Part Number          | C15183_STRADELLA-8-HB-S       |
|-----------------------------------|-------------------------------|
| Manufacturer                      | Ledil                         |
| Category                          | Optoelectronics               |
|                                   | Optics - Lenses               |
| Package                           | -                             |
| Series                            | Stradella                     |
| Туре                              | Lens                          |
| Color                             | Clear                         |
| Number of LEDs                    | 8                             |
| Lens Style                        | Square with Domed Top         |
| Lens Size                         | 49.5mm x 49.5mm               |
| Lens Transparency                 | Diffused                      |
| Optical Pattern                   | Spot                          |
| Viewing Angle                     | 23° ~ 33°                     |
| For Use With/Related Manufacturer | Cree, Lumileds, Nichia, Seoul |
| Material                          | Acrylic                       |
| Mounting Type                     | Screw                         |
|                                   | Report errors?                |