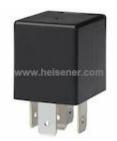

### **CB1-R-24V** Information

| Part Number  | CB1-R-24V                                                                                                                        |
|--------------|----------------------------------------------------------------------------------------------------------------------------------|
| Manufacturer | Panasonic Electric Works                                                                                                         |
| Category     | Relays<br>Power Relays, Over 2 Amps                                                                                              |
| Description  | RELAY AUTOMOTIVE SPDT 20A 24V                                                                                                    |
| Package      | -                                                                                                                                |
|              | For the pricing/inventory/lead time, please contact<br>us<br>Website: https://www.heisener.com<br>E-mail: salesdept@heisener.com |

## **CB1-R-24V** Specifications

| Manufacturer Part Number | CB1-R-24V                               |
|--------------------------|-----------------------------------------|
| Manufacturer             | Panasonic Electric Works                |
| Category                 | Relays                                  |
|                          | Power Relays, Over 2 Amps               |
| Package                  | -                                       |
| Series                   | СВ                                      |
| Relay Type               | Automotive                              |
| Coil Type                | Non Latching                            |
| Coil Current             | 84mA                                    |
| Coil Voltage             | 24VDC                                   |
| Contact Form             | SPDT (1 Form C)                         |
| Contact Rating (Current) | 20A                                     |
| Switching Voltage        | 28VDC - Nom                             |
| Turn On Voltage (Max)    | 14 VDC                                  |
| Turn Off Voltage (Min)   | 2.4 VDC                                 |
| Operate Time             | 15ms                                    |
| Release Time             | 15ms                                    |
| Features                 | Resistor, Sealed - Fully                |
| Mounting Type            | Socketable                              |
| Termination Style        | Plug In, Quick Connect - 0.250" (6.3mm) |
|                          | Report errors?                          |