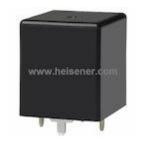

#### **CB1AF-R-P-24V Information**

| Part Number  | CB1AF-R-P-24V                                                                                                                    |  |
|--------------|----------------------------------------------------------------------------------------------------------------------------------|--|
| Manufacturer | Panasonic Electric Works                                                                                                         |  |
| Category     | Relays<br>Power Relays, Over 2 Amps                                                                                              |  |
| Description  | RELAY AUTOMOTIVE SPST 20A 24V                                                                                                    |  |
| Package      | -                                                                                                                                |  |
|              | For the pricing/inventory/lead time, please contact<br>us<br>Website: https://www.heisener.com<br>E-mail: salesdept@heisener.com |  |

## **CB1AF-R-P-24V** Specifications

| Manufacturer Part Number | CB1AF-R-P-24V                      |           |
|--------------------------|------------------------------------|-----------|
| Manufacturer             | Panasonic Electric Works           |           |
| Category                 | Relays                             |           |
|                          | Power Relays, Over 2 Amps          |           |
| Package                  | -                                  |           |
| Series                   | CB                                 |           |
| Relay Type               | Automotive                         |           |
| Coil Type                | Non Latching                       |           |
| Coil Current             | 84mA                               |           |
| Coil Voltage             | 24VDC                              |           |
| Contact Form             | SPST-NO (1 Form A)                 |           |
| Contact Rating (Current) | 20A                                |           |
| Switching Voltage        | 28VDC - Nom                        |           |
| Turn On Voltage (Max)    | 14 VDC                             |           |
| Turn Off Voltage (Min)   | 2.4 VDC                            |           |
| Operate Time             | 15ms                               |           |
| Release Time             | 15ms                               |           |
| Features                 | Resistor, Sealed - Flux Protection |           |
| Mounting Type            | Through Hole                       |           |
| Termination Style        | PC Pin                             |           |
|                          | Repor                              | t errors? |