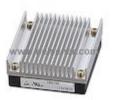

### CBS1004828-RF1 Information

For Reference Only

**Part Number** CBS1004828-RF1 **Manufacturer** Cosel USA, Inc.

**Category** Power Supplies - Board Mount

DC DC Converters

**Description** 1/2 BRICK BOARD MOUNT DC/DC

# **CBS1004828-RF1 Specifications**

| Manufacturer Part Number | CBS1004828-RF1               |
|--------------------------|------------------------------|
| Manufacturer             | Cosel USA, Inc.              |
| Category                 | Power Supplies - Board Mount |
|                          | DC DC Converters             |
| Package                  | -                            |
| Series                   | *                            |
| Туре                     | -                            |
| Number of Outputs        | -                            |
| Voltage - Input (Min)    | -                            |
| Voltage - Input (Max)    | -                            |
| Voltage - Output 1       | -                            |
| Voltage - Output 2       | -                            |
| Voltage - Output 3       | -                            |
| Voltage - Output 4       | -                            |
| Current - Output (Max)   | -                            |
| Power (Watts)            | -                            |
| Voltage - Isolation      | -                            |
| Applications             | -                            |
| Features                 | -                            |
| Operating Temperature    | -                            |
| Efficiency               | -                            |
| Mounting Type            | -                            |
| Package / Case           | -                            |
| Size / Dimension         | -                            |
|                          |                              |