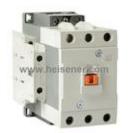

### **CC50-230 Information**

| Part Number  | CC50-230                                                            |
|--------------|---------------------------------------------------------------------|
| Manufacturer | American Electrical Inc.                                            |
| Category     | Relays<br>Power Relays, Over 2 Amps                                 |
| Description  | RELAY CONTACTOR 3PST 70A 230V                                       |
| Package      | -                                                                   |
|              | For the pricing/inventory/lead time, please contact us              |
|              | Website: https://www.heisener.com<br>E-mail: salesdept@heisener.com |

## **CC50-230 Specifications**

| Manufacturer Part Number | CC50-230                  |
|--------------------------|---------------------------|
| Manufacturer             | American Electrical Inc.  |
| Category                 | Relays                    |
|                          | Power Relays, Over 2 Amps |
| Package                  | -                         |
| Series                   | CC                        |
| Relay Type               | Contactor                 |
| Coil Type                | Non Latching              |
| Coil Current             | -                         |
| Coil Voltage             | 230VAC                    |
| Contact Form             | 3PST (3 Form A)           |
| Contact Rating (Current) | 70A                       |
| Switching Voltage        | -                         |
| Turn On Voltage (Max)    | -                         |
| Turn Off Voltage (Min)   | -                         |
| Operate Time             | -                         |
| Release Time             | -                         |
| Features                 | -                         |
| Mounting Type            | DIN Rail                  |
| Termination Style        | Screw Terminal            |
|                          | Report errors?            |