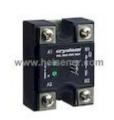

#### **CD2425W3URH Information**

| Part Number  | CD2425W3URH                                                                                    |
|--------------|------------------------------------------------------------------------------------------------|
| Manufacturer | Crydom Co.                                                                                     |
| Category     | Relays<br>Solid State Relays                                                                   |
| Description  | RELAY SSR DUAL 25A RNDM PNL MNT                                                                |
| Package      | Hockey Puck                                                                                    |
|              | For the pricing/inventory/lead time, please contact<br>us<br>Website: https://www.baisener.com |
|              | Website: https://www.heisener.com<br>E-mail: salesdept@heisener.com                            |

### **CD2425W3URH Specifications**

| Manufacturer Part Number  | CD2425W3URH                  |
|---------------------------|------------------------------|
| Manufacturer              | Crydom Co.                   |
| Category                  | Relays                       |
|                           | Solid State Relays           |
| Package                   | Hockey Puck                  |
| Series                    | Evolution Dual               |
| Circuit                   | DPST (2 Form A)              |
| Output Type               | AC                           |
| On-State Resistance (Max) | -                            |
| Load Current              | 25A                          |
| Voltage - Input           | 4 ~ 32VDC                    |
| Voltage - Load            | 24 ~ 280 V                   |
| Mounting Type             | Chassis Mount or Panel Mount |
| Termination Style         | Screw Terminal               |
| Package / Case            | Hockey Puck                  |
| Supplier Device Package   | -                            |
| Relay Type                | Relay                        |
|                           | Report errors?               |