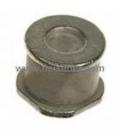

### **CG2470MS Information**

| Part Number  | CG2470MS                                                                                                                         |
|--------------|----------------------------------------------------------------------------------------------------------------------------------|
| Manufacturer | Littelfuse Inc.                                                                                                                  |
| Category     | Circuit Protection<br>Gas Discharge Tube Arresters (GDT)                                                                         |
| Description  | GDT 470V 20KA SURFACE MOUNT                                                                                                      |
| Package      | 2-SMD Cylinder Square End                                                                                                        |
|              | For the pricing/inventory/lead time, please contact<br>us<br>Website: https://www.heisener.com<br>E-mail: salesdept@heisener.com |

#### **CG2470MS Specifications**

| Manufacturer Part Number           | CG2470MS                           |
|------------------------------------|------------------------------------|
| Manufacturer                       | Littelfuse Inc.                    |
| Category                           | Circuit Protection                 |
|                                    | Gas Discharge Tube Arresters (GDT) |
| Package                            | 2-SMD Cylinder Square End          |
| Series                             | CG2                                |
| Voltage - DC Spark Over (Nom)      | 470V                               |
| Impulse Discharge Current (8/20µs) | 20000A (20kA)                      |
| Tolerance                          | -                                  |
| Number of Poles                    | 2                                  |
| Fail Short                         | No                                 |
| Mounting Type                      | Surface Mount                      |
| Package / Case                     | 2-SMD Cylinder Square End          |
|                                    | Report errors?                     |