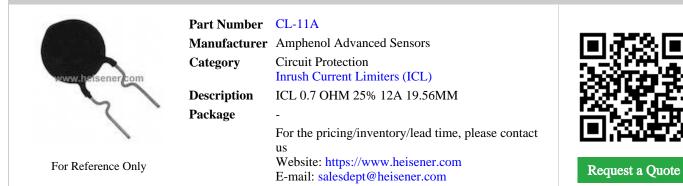

# CL-11A

#### **CL-11A Information**

## **CL-11A Specifications**

| Manufacturer Part Number   | CL-11A                        |
|----------------------------|-------------------------------|
| Manufacturer               | Amphenol Advanced Sensors     |
| Category                   | Circuit Protection            |
|                            | Inrush Current Limiters (ICL) |
| Package                    | -                             |
| Series                     | CL                            |
| R @ 25°C                   | 0.7 Ohm                       |
| Tolerance                  | ±25%                          |
| Current - Steady State Max | 12A                           |
| R @ Current                | 0.03 Ohm                      |
| Diameter                   | 0.77" (19.56mm)               |
| Lead Spacing               | 0.328" (8.33mm)               |
| Approvals                  | UL                            |
|                            | Report errors?                |