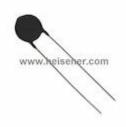

### **CL-160 Specifications**

| Manufacturer Part Number   | CL-160                        |
|----------------------------|-------------------------------|
| Manufacturer               | Amphenol Advanced Sensors     |
| Category                   | Circuit Protection            |
|                            | Inrush Current Limiters (ICL) |
| Package                    | -                             |
| Series                     | CL                            |
| R @ 25°C                   | 5 Ohm                         |
| Tolerance                  | ±25%                          |
| Current - Steady State Max | 2.8A                          |
| R @ Current                | 0.20 Ohm                      |
| Diameter                   | 0.55" (13.97mm)               |
| Lead Spacing               | 0.328" (8.33mm)               |
| Approvals                  | UL                            |
|                            | Report errors?                |