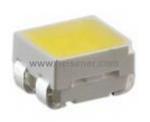

# CLA1B-WKW-XE0F0E13

### CLA1B-WKW-XE0F0E13 Information

| Part Number  | CLA1B-WKW-XE0F0E13                                                                                                               |
|--------------|----------------------------------------------------------------------------------------------------------------------------------|
| Manufacturer | Cree Inc.                                                                                                                        |
| Category     | Optoelectronics<br>LED Lighting - White                                                                                          |
| Description  | LED CLA1B COOL WHT 75CRI 4PLCC                                                                                                   |
| Package      | 4-PLCC                                                                                                                           |
|              | For the pricing/inventory/lead time, please contact<br>us<br>Website: https://www.heisener.com<br>E-mail: salasdant@haisaner.com |
|              | E-mail: salesdept@heisener.com                                                                                                   |

## CLA1B-WKW-XE0F0E13 Specifications

| Manufacturer Part Number     | CLA1B-WKW-XE0F0E13                    |                |
|------------------------------|---------------------------------------|----------------|
| Manufacturer                 | Cree Inc.                             |                |
| Category                     | Optoelectronics                       |                |
|                              | LED Lighting - White                  |                |
| Package                      | 4-PLCC                                |                |
| Series                       | CLA1B-WKW/MKW                         |                |
| Color                        | White, Cool                           |                |
| CCT (K)                      | -                                     |                |
| Flux @ 85°C, Current - Test  | -                                     |                |
| Flux @ 25°C, Current - Test  | 11 lm (8 lm ~ 14 lm)                  |                |
| Current - Test               | 30mA                                  |                |
| Voltage - Forward (Vf) (Typ) | 3.2V                                  |                |
| Lumens/Watt @ Current - Test | 43 lm/W                               |                |
| CRI (Color Rendering Index)  | 75                                    |                |
| Current - Max                | 80mA                                  |                |
| Viewing Angle                | 120°                                  |                |
| Mounting Type                | Surface Mount                         |                |
| Package / Case               | 4-PLCC                                |                |
| Supplier Device Package      | 4-PLCC                                |                |
| Size / Dimension             | 0.126" L x 0.110" W (3.20mm x 2.80mm) |                |
| Height - Seated (Max)        | 0.083" (2.10mm)                       |                |
|                              |                                       | Report errors? |