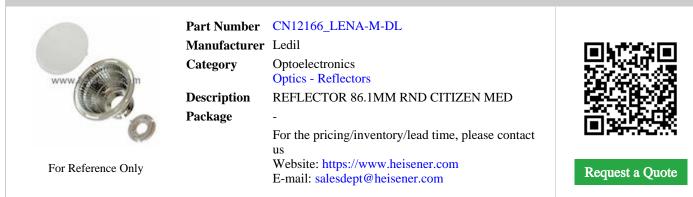

# CN12166\_LENA-M-DL

# CN12166\_LENA-M-DL Specifications

| Manufacturer Part Number      | CN12166_LENA-M-DL   |
|-------------------------------|---------------------|
| Manufacturer                  | Ledil               |
| Category                      | Optoelectronics     |
|                               | Optics - Reflectors |
| Package                       | -                   |
| Series                        | Lena                |
| Style/Size                    | Round, 86.1mm       |
| Optical Pattern               | Medium              |
| For Use With/Related Products | Citizen CL-L340     |
| Viewing Angle                 | 20°                 |
| Mounting Type                 | -                   |
|                               | Report errors?      |