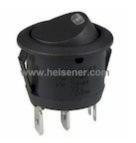

# CR102J5RS215QF6 Information

| Part Number  | CR102J5RS215QF6                                                                                                                  |
|--------------|----------------------------------------------------------------------------------------------------------------------------------|
| Manufacturer | C&K                                                                                                                              |
| Category     | Switches<br>Rocker Switches                                                                                                      |
| Description  | SWITCH ROCKER SPST 16A 125V                                                                                                      |
| Package      | -                                                                                                                                |
|              | For the pricing/inventory/lead time, please contact<br>us<br>Website: https://www.heisener.com<br>E-mail: salesdept@heisener.com |

### CR102J5RS215QF6 Specifications

| Manufacturer Part Number       | CR102J5RS215QF6                |
|--------------------------------|--------------------------------|
| Manufacturer                   | C&K                            |
| Category                       | Switches                       |
|                                | Rocker Switches                |
| Package                        | -                              |
| Series                         | CR                             |
| Circuit                        | SPST                           |
| Switch Function                | On-Off                         |
| Current Rating                 | 16A (AC)                       |
| Voltage Rating - AC            | 125V                           |
| Voltage Rating - DC            | _                              |
| Actuator Type                  | Round - Illuminated            |
| Color - Actuator/Cap           | Red                            |
| Actuator Marking               | No Marking                     |
| Illumination Type, Color       | LED, Red                       |
| Illumination Voltage (Nominal) | 1.85 VDC                       |
| Mounting Type                  | Panel Mount, Snap-In           |
| Termination Style              | Quick Connect - 0.187" (4.7mm) |
| Ingress Protection             | _                              |
| Features                       | _                              |
| Panel Cutout Dimensions        | Circular - 20.20mm Dia         |
|                                | Report errors                  |