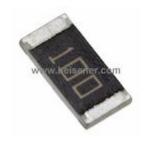

## **CR2010-FW-R050ELF Information**

For Reference Only

| Part Number  | CR2010-FW-R050ELF                                                   |
|--------------|---------------------------------------------------------------------|
| Manufacturer | Bourns Inc.                                                         |
| Category     | Resistors<br>Chip Resistor - Surface Mount                          |
| Description  | RES SMD 0.05 OHM 1% 1/2W 2010                                       |
| Package      | 2010 (5025 Metric)                                                  |
|              | For the pricing/inventory/lead time, please contact us              |
|              | Website: https://www.heisener.com<br>E-mail: salesdept@heisener.com |

# **CR2010-FW-R050ELF Specifications**

|                          | Report errors?                        |
|--------------------------|---------------------------------------|
| Failure Rate             | -                                     |
| Number of Terminations   | 2                                     |
| Height - Seated (Max)    | 0.028" (0.70mm)                       |
| Size / Dimension         | 0.197" L x 0.098" W (5.00mm x 2.50mm) |
| Supplier Device Package  | 2010                                  |
| Package / Case           | 2010 (5025 Metric)                    |
| Operating Temperature    | -55°C ~ 155°C                         |
| Temperature Coefficient  | ±200ppm/°C                            |
| Features                 | -                                     |
| Composition              | Thick Film                            |
| Power (Watts)            | 0.5W, 1/2W                            |
| Tolerance                | $\pm 1\%$                             |
| Resistance               | 50 mOhms                              |
| Series                   | CR2010                                |
| Package                  | 2010 (5025 Metric)                    |
|                          | Chip Resistor - Surface Mount         |
| Category                 | Resistors                             |
| Manufacturer             | Bourns Inc.                           |
| Manufacturer Part Number | CR2010-FW-R050ELF                     |