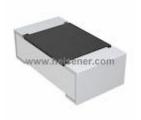

### **CRCW06035R90FNEB Information**

For Reference Only

| Part Number  | CRCW06035R90FNEB                                                                                                                 |
|--------------|----------------------------------------------------------------------------------------------------------------------------------|
| Manufacturer | Vishay Dale                                                                                                                      |
| Category     | Resistors<br>Chip Resistor - Surface Mount                                                                                       |
| Description  | RES SMD 5.9 OHM 1% 1/10W 0603                                                                                                    |
| Package      | 0603 (1608 Metric)                                                                                                               |
|              | For the pricing/inventory/lead time, please contact<br>us<br>Website: https://www.heisener.com<br>E-mail: salesdept@heisener.com |

# **CRCW06035R90FNEB** Specifications

|                          | Report                                | errors? |
|--------------------------|---------------------------------------|---------|
| Failure Rate             | -                                     |         |
| Number of Terminations   | 2                                     |         |
| Height - Seated (Max)    | 0.020" (0.50mm)                       |         |
| Size / Dimension         | 0.063" L x 0.033" W (1.60mm x 0.85mm) |         |
| Supplier Device Package  | 0603                                  |         |
| Package / Case           | 0603 (1608 Metric)                    |         |
| Operating Temperature    | -55°C ~ 155°C                         |         |
| Temperature Coefficient  | ±200ppm/°C                            |         |
| Features                 | Automotive AEC-Q200                   |         |
| Composition              | Thick Film                            |         |
| Power (Watts)            | 0.1W, 1/10W                           |         |
| Tolerance                | $\pm 1\%$                             |         |
| Resistance               | 5.9 Ohms                              |         |
| Series                   | CRCW                                  |         |
| Package                  | 0603 (1608 Metric)                    |         |
|                          | Chip Resistor - Surface Mount         |         |
| Category                 | Resistors                             |         |
| Manufacturer             | Vishay Dale                           |         |
| Manufacturer Part Number | CRCW06035R90FNEB                      |         |