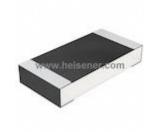

# CRCW1206107KFKTA

### **CRCW1206107KFKTA Information**

| Part Number  | CRCW1206107KFKTA                                                    |
|--------------|---------------------------------------------------------------------|
| Manufacturer | Vishay Dale                                                         |
| Category     | Resistors<br>Chip Resistor - Surface Mount                          |
| Description  | RES SMD 107K OHM 1% 1/4W 1206                                       |
| Package      | 1206 (3216 Metric)                                                  |
|              | For the pricing/inventory/lead time, please contact<br>us           |
|              | Website: https://www.heisener.com<br>E-mail: salesdept@heisener.com |

## **CRCW1206107KFKTA** Specifications

|                          | Report errors <sup>6</sup>            |
|--------------------------|---------------------------------------|
| Failure Rate             | -                                     |
| Number of Terminations   | 2                                     |
| Height - Seated (Max)    | 0.024" (0.60mm)                       |
| Size / Dimension         | 0.126" L x 0.063" W (3.20mm x 1.60mm) |
| Supplier Device Package  | 1206                                  |
| Package / Case           | 1206 (3216 Metric)                    |
| Operating Temperature    | -55°C ~ 155°C                         |
| Temperature Coefficient  | ±100ppm/°C                            |
| Features                 | Automotive AEC-Q200                   |
| Composition              | Thick Film                            |
| Power (Watts)            | 0.25W, 1/4W                           |
| Tolerance                | $\pm 1\%$                             |
| Resistance               | 107 kOhms                             |
| Series                   | CRCW                                  |
| Package                  | 1206 (3216 Metric)                    |
|                          | Chip Resistor - Surface Mount         |
| Category                 | Resistors                             |
| Manufacturer             | Vishay Dale                           |
| Manufacturer Part Number | CRCW1206107KFKTA                      |