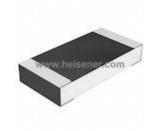

# CRCW1206120RFKTA

### **CRCW1206120RFKTA Information**

| Part Number  | CRCW1206120RFKTA                                                                                                                 |
|--------------|----------------------------------------------------------------------------------------------------------------------------------|
| Manufacturer | Vishay Dale                                                                                                                      |
| Category     | Resistors<br>Chip Resistor - Surface Mount                                                                                       |
| Description  | RES SMD 120 OHM 1% 1/4W 1206                                                                                                     |
| Package      | 1206 (3216 Metric)                                                                                                               |
|              | For the pricing/inventory/lead time, please contact<br>us<br>Website: https://www.heisener.com<br>E-mail: salesdept@heisener.com |

## **CRCW1206120RFKTA** Specifications

|                          | Report errors?                        |
|--------------------------|---------------------------------------|
| Failure Rate             | -                                     |
| Number of Terminations   | 2                                     |
| Height - Seated (Max)    | 0.024" (0.60mm)                       |
| Size / Dimension         | 0.126" L x 0.063" W (3.20mm x 1.60mm) |
| Supplier Device Package  | 1206                                  |
| Package / Case           | 1206 (3216 Metric)                    |
| Operating Temperature    | -55°C ~ 155°C                         |
| Temperature Coefficient  | $\pm 100 ppm^{\prime \circ}C$         |
| Features                 | Automotive AEC-Q200                   |
| Composition              | Thick Film                            |
| Power (Watts)            | 0.25W, 1/4W                           |
| Tolerance                | $\pm 1\%$                             |
| Resistance               | 120 Ohms                              |
| Series                   | CRCW                                  |
| Package                  | 1206 (3216 Metric)                    |
|                          | Chip Resistor - Surface Mount         |
| Category                 | Resistors                             |
| Manufacturer             | Vishay Dale                           |
| Manufacturer Part Number | CRCW1206120RFKTA                      |