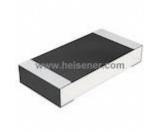

# CRCW1206442RFKTC

### **CRCW1206442RFKTC Information**

| Part Number  | CRCW1206442RFKTC                                                    |
|--------------|---------------------------------------------------------------------|
| Manufacturer | Vishay Dale                                                         |
| Category     | Resistors<br>Chip Resistor - Surface Mount                          |
| Description  | RES SMD 442 OHM 1% 1/4W 1206                                        |
| Package      | 1206 (3216 Metric)                                                  |
|              | For the pricing/inventory/lead time, please contact<br>us           |
|              | Website: https://www.heisener.com<br>E-mail: salesdept@heisener.com |
|              | E-man. salesdept@heiseher.com                                       |

## CRCW1206442RFKTC Specifications

|                          | Report errors <sup>6</sup>            |
|--------------------------|---------------------------------------|
| Failure Rate             | -                                     |
| Number of Terminations   | 2                                     |
| Height - Seated (Max)    | 0.024" (0.60mm)                       |
| Size / Dimension         | 0.126" L x 0.063" W (3.20mm x 1.60mm) |
| Supplier Device Package  | 1206                                  |
| Package / Case           | 1206 (3216 Metric)                    |
| Operating Temperature    | -55°C ~ 155°C                         |
| Temperature Coefficient  | ±100ppm/°C                            |
| Features                 | Automotive AEC-Q200                   |
| Composition              | Thick Film                            |
| Power (Watts)            | 0.25W, 1/4W                           |
| Tolerance                | $\pm 1\%$                             |
| Resistance               | 442 Ohms                              |
| Series                   | CRCW                                  |
| Package                  | 1206 (3216 Metric)                    |
|                          | Chip Resistor - Surface Mount         |
| Category                 | Resistors                             |
| Manufacturer             | Vishay Dale                           |
| Manufacturer Part Number | CRCW1206442RFKTC                      |